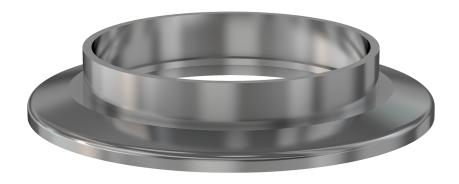

# ISO-KF socket weld flange NW-25 socket weld flange

Part number: NW-25-SW

## ISO-KF socket weld flange NW-25 socket weld flange

- ISO-KF flanges are manufactured in accordance with DIN 28403 and ISO 2861
- Most common standard lengths and sizes listed
- Many others available, including a range of 316L material and preps for metric tubing
- Contact us at 800-824-4166 if you can't find exactly what you need

#### **NW-25-SW**

| Parameters        | Specifications                                                                             |
|-------------------|--------------------------------------------------------------------------------------------|
| Flange Size       | DN 25 ISO-KF                                                                               |
| Type              | Socket weld neck                                                                           |
| Material          | 304 stainless                                                                              |
| Bore              | 0.938"                                                                                     |
| Thickness         | 0.500"                                                                                     |
| Vacuum Range      | FKM: 1 · 10 <sup>-8</sup> mbar to 1 bar<br>Metal seal: 1 · 10 <sup>-10</sup> mbar to 1 bar |
| Temperature Range | FKM: -20 °C to 180 °C<br>Metal seal: -270 °C to 150 °C                                     |
| Weight            | 0.08 lbs                                                                                   |