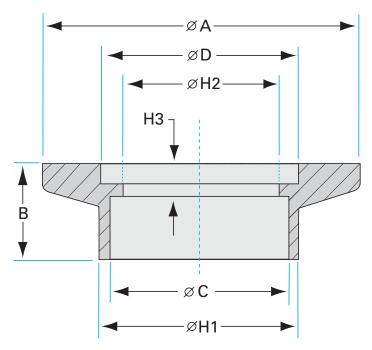

Similar Image

| Dimensions (in inches) |        |
|------------------------|--------|
| Dim A                  | 1.58"  |
| Dim B                  | 0.500" |
| Dim C                  | 0.938" |
| Dim D                  | 1.01"  |
| Dim E                  | 0.150" |
| Dim H-1                | 1.14"  |

#### **NW-25-SW**

| Parameters        | Specifications                                                                             |
|-------------------|--------------------------------------------------------------------------------------------|
| Flange Size       | DN 25 ISO-KF                                                                               |
| Type              | Socket weld neck                                                                           |
| Material          | 304 stainless                                                                              |
| Bore              | 0.938"                                                                                     |
| Thickness         | 0.500"                                                                                     |
| Vacuum Range      | FKM: 1 · 10 <sup>-8</sup> mbar to 1 bar<br>Metal seal: 1 · 10 <sup>-10</sup> mbar to 1 bar |
| Temperature Range | FKM: -20 °C to 180 °C<br>Metal seal: -270 °C to 150 °C                                     |
| Weight            | 0.08 lbs                                                                                   |